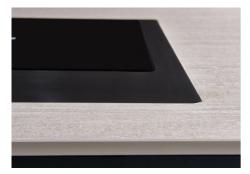

|
| Safety                     | All electric cooker hobs feature the most modern and sophisticated safety protections:<br>Centralised power-off function; Child-proof safety lock; Residual heat warning lights. Induction<br>models feature the following functions: Safety System that turn off the hob in the absence of<br>the pot; Overflow detector that automatically turns off the plate in case of liquid overflow;<br>Automatic deactivation to prevent accidents caused by forgetfulness. |

#### **TECHNICAL DATA**







### FT - cut out



#### GALLERY









### **OPTIONAL ACCESSORIES**



Induction PRO - Grill pan 8212 000



Induction Pro - Wok pan with flat bottom PRO 8211 000