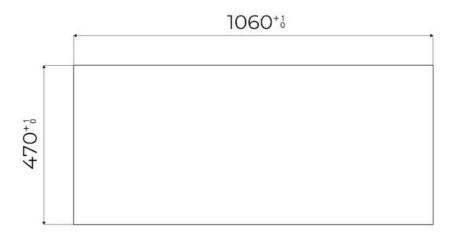

|
| Safety                     | All electric cooker hobs feature the most modern and sophisticated safety protections:<br>Centralised power-off function; Child-proof safety lock; Residual heat warning lights. Induction<br>models feature the following functions: Safety System that turn off the hob in the absence of<br>the pot; Overflow detector that automatically turns off the plate in case of liquid overflow;<br>Automatic deactivation to prevent accidents caused by forgetfulness. |

#### **TECHNICAL DATA**







### FT - cut out



#### GALLERY









### **OPTIONAL ACCESSORIES**



Induction PRO - Grill pan 8212 000



Induction Pro - Wok pan with flat bottom PRO 8211 000