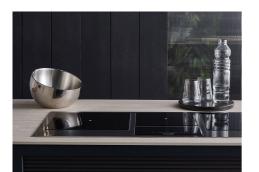

|
| Safety                     | All electric cooker hobs feature the most modern and sophisticated safety protections:<br>Centralised power-off function; Child-proof safety lock; Residual heat warning lights. Induction<br>models feature the following functions: Safety System that turn off the hob in the absence of<br>the pot; Overflow detector that automatically turns off the plate in case of liquid overflow;<br>Automatic deactivation to prevent accidents caused by forgetfulness. |

#### **TECHNICAL DATA**







### FT - cut out



#### GALLERY









### **OPTIONAL ACCESSORIES**



Induction PRO - Grill pan 8212 000



Induction Pro - Wok pan with flat bottom PRO 8211 000