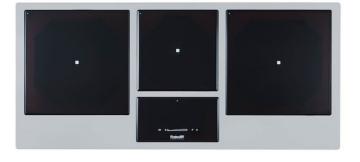

### **CASTONE LINEAR**

Induction Hobs Code: 7439 000

### DETAILS

| Kind of Edge     | Full - h 4mm                                  |
|------------------|-----------------------------------------------|
| Material         | AISI 304 stainless steel                      |
| Material         | Ceramic glass                                 |
| Thickness        | 4 mm                                          |
| Supply           | 230 - 380 V (50/60 Hz)                        |
| Dimensions       | 1080x490 mm                                   |
| Full description | Quadra Modular Composition - 3 fields - black |
| Heating element  | Three zones                                   |
| Width            | 108 cm                                        |