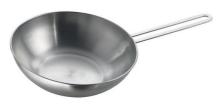

### **OPTIONAL ACCESSORIES**

Induction PRO - Grill pan 8212 000

Induction Pro - Wok pan with flat bottom PRO 8211 000