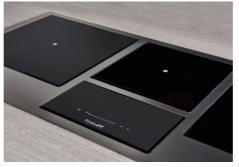

|
| Safety                     | All electric cooker hobs feature the most modern and sophisticated safety protections:<br>Centralised power-off function; Child-proof safety lock; Residual heat warning lights. Induction<br>models feature the following functions: Safety System that turn off the hob in the absence of<br>the pot; Overflow detector that automatically turns off the plate in case of liquid overflow;<br>Automatic deactivation to prevent accidents caused by forgetfulness. |

#### **TECHNICAL DATA**







### FT - cut out



#### GALLERY









### **OPTIONAL ACCESSORIES**



Induction PRO - Grill pan 8212 000



Induction Pro - Wok pan with flat bottom PRO 8211 000