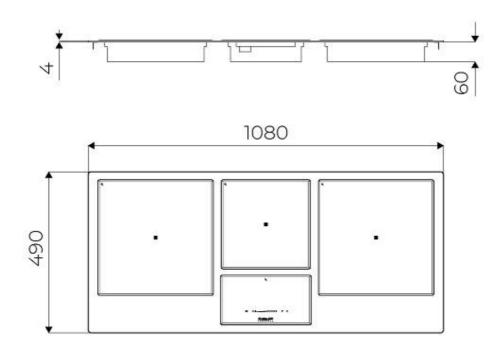

### DETAILS

| Kind of Edge     | Full - h 4mm                                  |
|------------------|-----------------------------------------------|
| Material         | AISI 304 stainless steel                      |
| Material         | Ceramic glass                                 |
| Thickness        | 4 mm                                          |
| Supply           | 230 - 380 V (50/60 Hz)                        |
| Dimensions       | 1080x490 mm                                   |
| Full description | Quadra Modular Composition - 3 fields - black |
| Heating element  | Three zones                                   |
| Width            | 108 cm                                        |

### FT - cut out