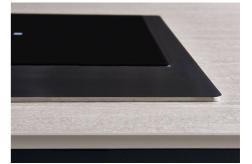

|
| Safety                     | All electric cooker hobs feature the most modern and sophisticated safety protections:<br>Centralised power-off function; Child-proof safety lock; Residual heat warning lights. Induction<br>models feature the following functions: Safety System that turn off the hob in the absence of<br>the pot; Overflow detector that automatically turns off the plate in case of liquid overflow;<br>Automatic deactivation to prevent accidents caused by forgetfulness. |

#### **TECHNICAL DATA**







### FT - cut out



#### GALLERY









### **OPTIONAL ACCESSORIES**



Induction PRO - Grill pan 8212 000



Induction Pro - Wok pan with flat bottom PRO 8211 000