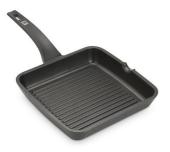

### **OPTIONAL ACCESSORIES**

Induction PRO - Grill pan 8212 000

Induction Pro - Wok pan with flat bottom PRO 8211 000