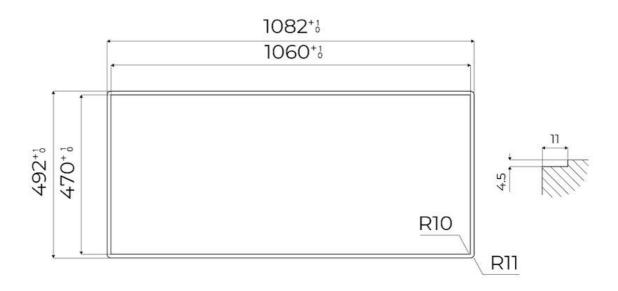

|
| Safety                     | All electric cooker hobs feature the most modern and sophisticated safety protections:<br>Centralised power-off function; Child-proof safety lock; Residual heat warning lights. Induction<br>models feature the following functions: Safety System that turn off the hob in the absence of<br>the pot; Overflow detector that automatically turns off the plate in case of liquid overflow;<br>Automatic deactivation to prevent accidents caused by forgetfulness. |

#### **TECHNICAL DATA**







### FT - cut out



#### GALLERY









### **OPTIONAL ACCESSORIES**



Induction PRO - Grill pan 8212 000



Induction Pro - Wok pan with flat bottom PRO 8211 000